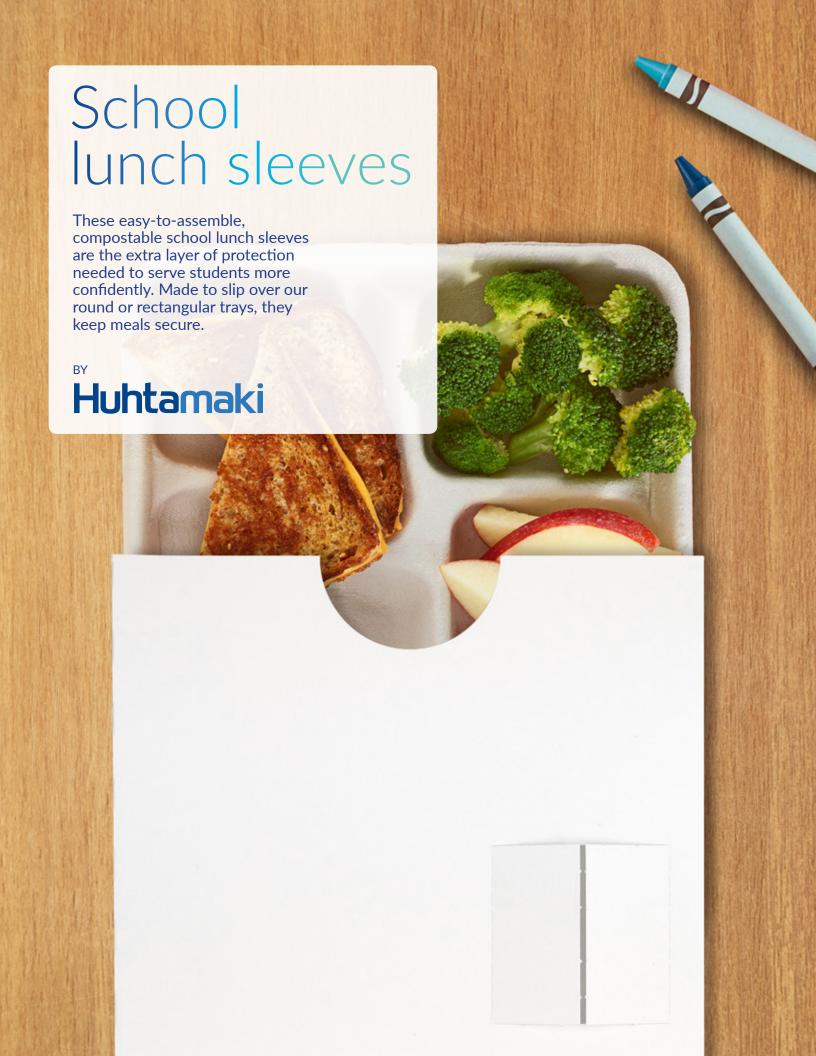

## School lunch sleeves

- Compostable
- Easy to assemble
- Designed for our traditional rectangular or round trays
- Perforation slot to accommodate a milk carton or other drinks
- Made in the USA

|          |                           |           |        |           | Case Dimensions |       | Pallet |    |    |
|----------|---------------------------|-----------|--------|-----------|-----------------|-------|--------|----|----|
| Item     | Item Description          | Case Pack | Weight | Case Cube | Length          | Width | Height | Ti | Hi |
| 35100382 | School Lunch Tray Sleeve  | 350       | 29.71  | 1.315     | 17.75           | 10.75 | 10.75  | 8  | 6  |
| 35100383 | School Lunch Plate Sleeve | 450       | 38.26  | 1.769     | 1.06            | 11.06 | 13.13  | 8  | 5  |