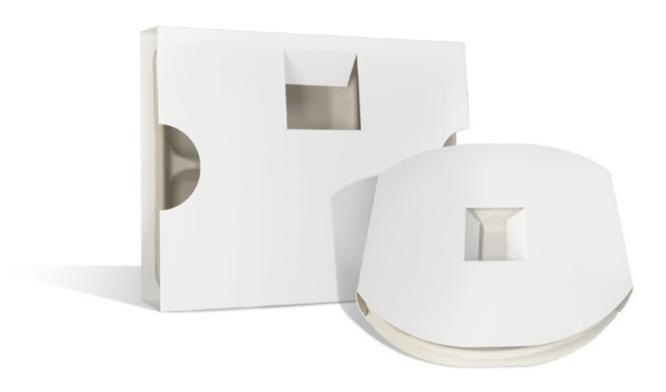

## School lunch sleeves

- Compostable
- Easy to assemble
- Designed for our traditional rectangular or round trays
- Perforation slot to accommodate a milk carton or other drinks
- Made in the USA

|          |                           |           |        |           | Case Dimensions |       | Pallet |    |    |
|----------|---------------------------|-----------|--------|-----------|-----------------|-------|--------|----|----|
| Item     | Item Description          | Case Pack | Weight | Case Cube | Length          | Width | Height | Ti | Hi |
| 35100382 | School Lunch Tray Sleeve  | 350       | 29.71  | 1.315     | 17.75           | 10.75 | 10.75  | 8  | 6  |
| 35100383 | School Lunch Plate Sleeve | 450       | 38.26  | 1.769     | 1.06            | 11.06 | 13.13  | 8  | 5  |