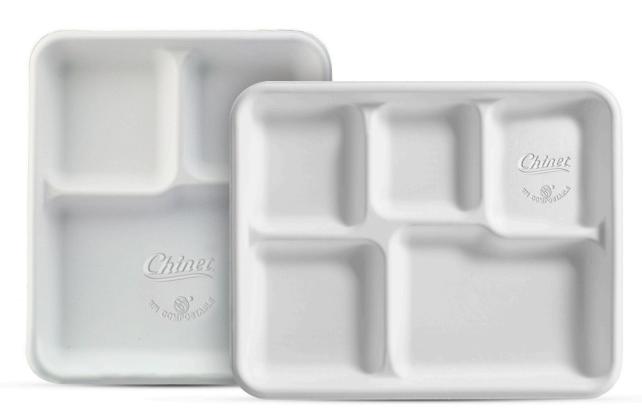

## Molded fiber trays

- High-strength alternative to foam for school cafeterias, hospitals and other institutional settings.
- Available in a variety of sizes with three, five or six serving compartments.

## **Sustainable Features**

- Made in USA.
- Made from at least 50% recycled material.
- BPI-Certified and TUV HOME compostable.

|       |                                                                     |           |        |           | Inner Pack  | Case Dimensions |       |        | Pa | llet |
|-------|---------------------------------------------------------------------|-----------|--------|-----------|-------------|-----------------|-------|--------|----|------|
| Item  | Item Description                                                    | Case Pack | Weight | Case Cube | Bags/Pieces | Length          | Width | Height | Ti | Hi   |
| 22023 | Chinet Classic $^{\otimes}$ 3-Compartment Tray 8 1/4" x 9 1/2" x 1" | 500       | 30.11  | 2.59      | (4/125)     | 19.69           | 13.69 | 17.13  | 7  | 6    |
| 22025 | Chinet Classic® 5-Compartment Tray 8 1/2" x 10 1/2" x 1"            | 500       | 36.37  | 2.83      | (4/125)     | 21.69           | 12.81 | 17.63  | 8  | 5    |
| 22028 | Chinet Classic® 5-Compartment Tan Tray 8 1/2" x 12 1/2" x 1"        | 500       | 39.55  | 4.53      | (4/125)     | 25.38           | 17.50 | 17.63  | 5  | 5    |
| 22021 | Chinet Classic® 6-Compartment Tray 8 1/2" x 12 1/2" x 1"            | 500       | 41.93  | 3.49      | (4/125)     | 25.31           | 13.31 | 17.88  | 6  | 5    |