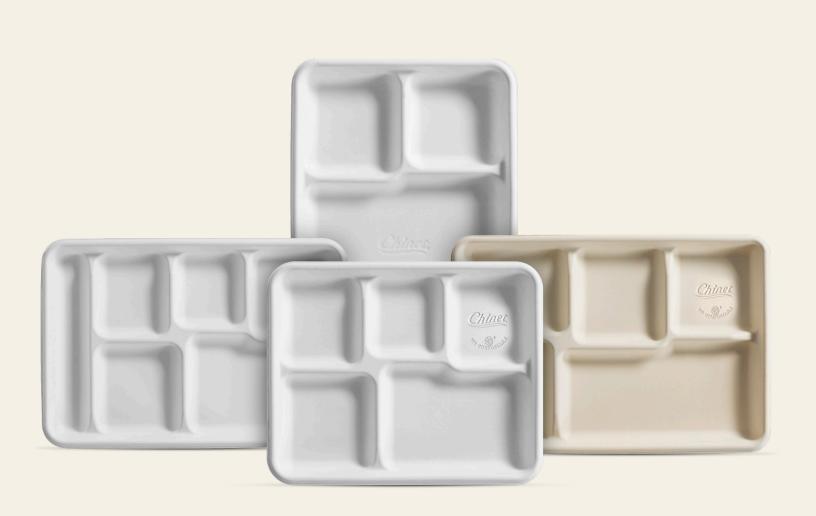

## Chinet Classic® molded fiber cafeteria trays

Help the environment by choosing *Chinet Classic*® molded fiber compartment trays, which are made from at least 50% recycled paper fibers.

## Molded fiber trays

- High-strength alternative to foam for school cafeterias, hospitals and other institutional settings.
- Available in a variety of sizes with three, five or six serving compartments.

## **Sustainable Features**

- Made in USA.
- Made from at least 50% recycled material.
- BPI-Certified and TUV HOME compostable.

|       |                                                                     |           |        |           | Inner Pack  | Case Dimensions |       |        | Pa | llet |
|-------|---------------------------------------------------------------------|-----------|--------|-----------|-------------|-----------------|-------|--------|----|------|
| Item  | Item Description                                                    | Case Pack | Weight | Case Cube | Bags/Pieces | Length          | Width | Height | Ti | Hi   |
| 22023 | Chinet Classic $^{\otimes}$ 3-Compartment Tray 8 1/4" x 9 1/2" x 1" | 500       | 30.11  | 2.59      | (4/125)     | 19.69           | 13.69 | 17.13  | 7  | 6    |
| 22025 | Chinet Classic® 5-Compartment Tray 8 1/2" x 10 1/2" x 1"            | 500       | 36.37  | 2.83      | (4/125)     | 21.69           | 12.81 | 17.63  | 8  | 5    |
| 22028 | Chinet Classic® 5-Compartment Tan Tray 8 1/2" x 12 1/2" x 1"        | 500       | 39.55  | 4.53      | (4/125)     | 25.38           | 17.50 | 17.63  | 5  | 5    |
| 22021 | Chinet Classic® 6-Compartment Tray 8 1/2" x 12 1/2" x 1"            | 500       | 41.93  | 3.49      | (4/125)     | 25.31           | 13.31 | 17.88  | 6  | 5    |