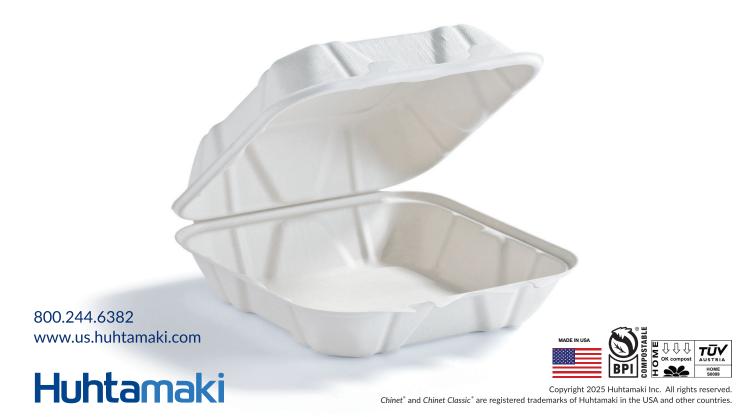

## Chinet Classic® molded fiber hinged clamshells

Chinet Classic® molded fiber hinged clamshells are proudly made in the USA and are compostable, offering an excellent alternative to foam take-out packaging.

## Molded fiber hinged containers

- Made in USA
- Superior locking mechanism ensuring clamshells stay closed.
- Provide a sturdy and versatile solution for confidently serving, carrying out, or delivering hot and cold foods.
- Designed for convenient stacking, ensuring easy take-home portability.
- Molded fiber insulates to maintain food temperature during dine-in or carry-out.
- Customizable embossing available to highlight your brand.