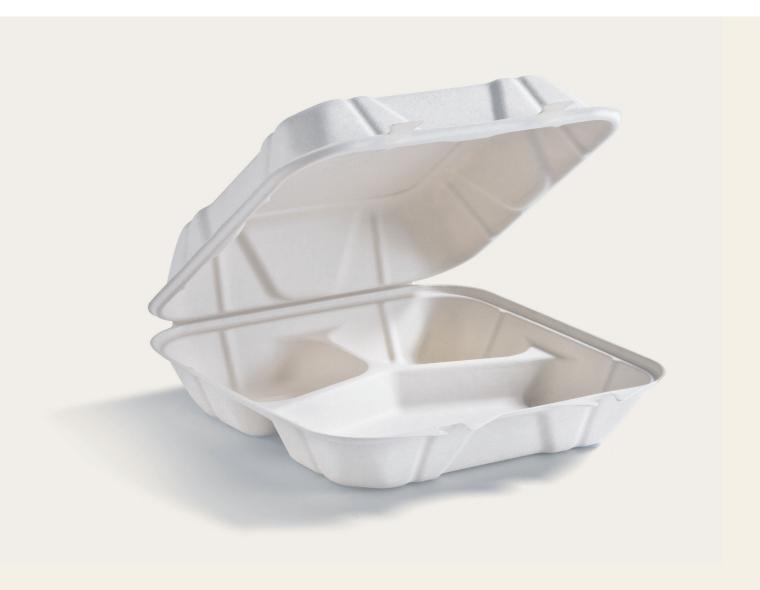

## Chinet Classic® molded fiber hinged clamshells

Chinet Classic® molded fiber hinged clamshells are proudly made in the USA and are compostable, offering an excellent alternative to foam take-out packaging.

## Molded fiber hinged containers

- Made in USA
- Superior locking mechanism ensuring clamshells stay closed.
- Provide a sturdy and versatile solution for confidently serving, carrying out, or delivering hot and cold foods.
- Designed for convenient stacking, ensuring easy take-home portability.
- Molded fiber insulates to maintain food temperature during dine-in or carry-out.
- Customizable embossing available to highlight your brand.