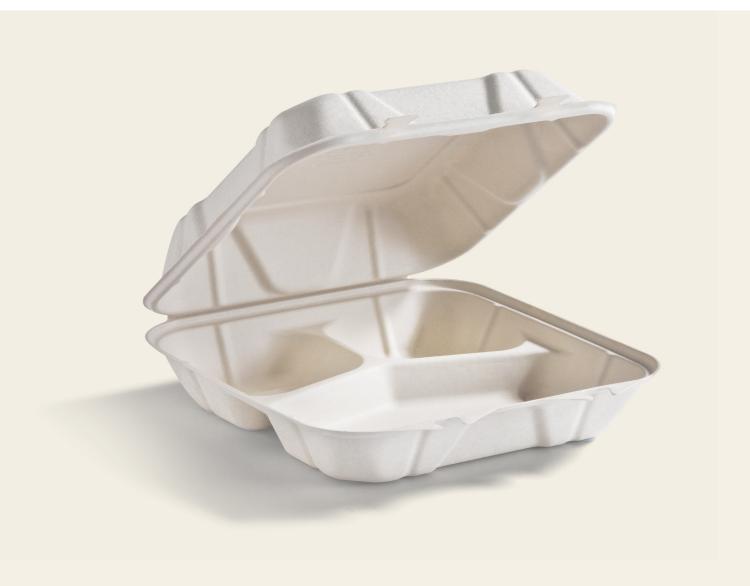

## Chinet Classic® molded fiber hinged clamshells

Chinet Classic® molded fiber hinged clamshells are proudly made in the USA and are compostable, offering an excellent alternative to foam take-out packaging.

## Molded fiber hinged containers

- Superior locking mechanism ensuring clamshells stay closed.
- Provide a sturdy and versatile solution for confidently serving, carrying out, or delivering hot and cold foods.
- Designed for convenient stacking, ensuring easy take-home portability.
- Molded fiber insulates to maintain food temperature during dine-in or carry-out.
- Customizable embossing available to highlight your brand.